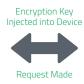

# **RKI PROCESS**

Log onto the online portal from your computer, laptop, tablet, or mobile phone

Select terminal(s) to request a unique key from the payment processor

Encryption key provided by payment processor