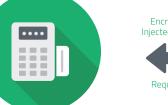

# **RKI PROCESS**

Log onto the online portal from your computer, laptop, tablet, or mobile phone

Select terminal(s) to request a unique key from the payment processor

Encryption key provided by payment processor