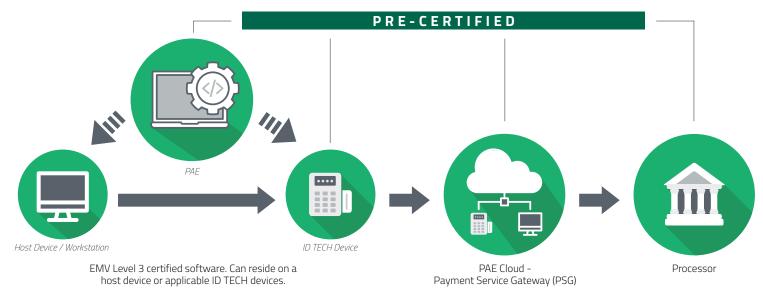

## PAE PROCESS

DT =Value through Innovation

## **PAYMENT APPLICATION ENGINE (PAE)**

least one indirect block point

PER BLOCK

**Payment Application Engine (PAE)** is an EMV level 3 certified software product for ID TECH hardware devices. ID TECH hardware combined with PAE and an integrated POS is a plug-n-play EMV product for merchants. PAE eliminates the need for customers to perform their own EMV level 3 certification thereby significantly reducing time to market and provides for substantial cost savings. Furthermore, PAE paired with ID TECH PCI-PTS certified Secure Reading and Exchange of Data (SRED) devices may significantly reduce the PCI-DSS scope for merchants.