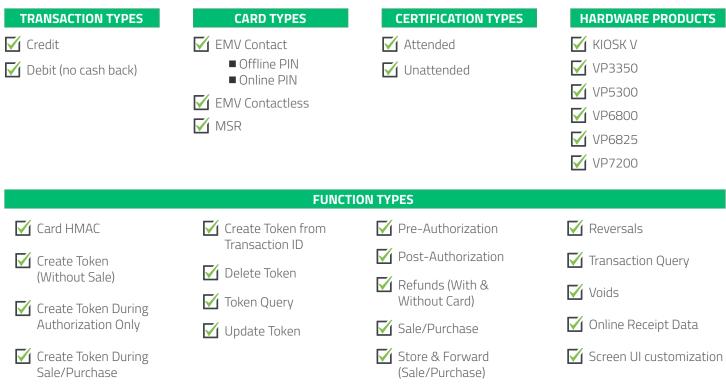

## SUPPORTED FEATURES

Value through Innovation

ID TECH, a global leader in payment technology, offers a wide range of products including MagStripe readers/writers, mobile payment readers, contactless readers, smart card readers, barcode readers, POS keyboards, signature capture devices, PCIcompliant PIN pads, and more. With sales, manufacturing, and R&D facilities worldwide, ID TECH delivers dependable, feature-rich solutions tailored to customer needs.