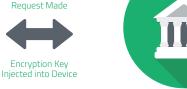

# **RKI PROCESS**

Log onto the online portal from your computer, laptop, tablet, or mobile phone

Select terminal(s) to request a unique key from the payment processor

Encryption key provided by payment processor