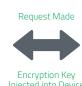

# **RKI PROCESS**

Log onto the online portal from your computer, laptop, tablet, or mobile phone

Select terminal(s) to request a unique key from the payment processor

Encryption key provided by payment processor