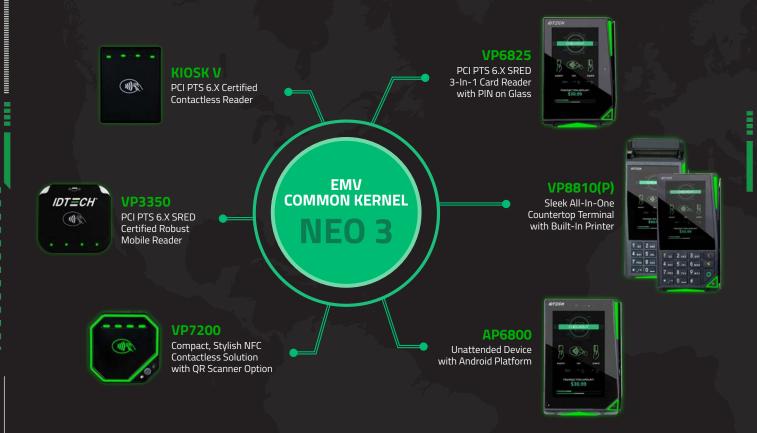

# NEO 3

-----

PLATFORM OF PRODUCTS

# THE NEO 3 PLATFORM REPRESENTS THE NEXT GENERATION IN PAYMENT SOLUTIONS.

#### Robust, Secure, Stand-Alone Contactless Reader Ideal for ATMs & Self-Service

- PCI PTS 6.X certified with the latest contactless kernels for AMEX, Discover, Interac, Mastercard, Visa and more
- Small form factor
- Supports Mobile Payments as well as loyalty and reward programs

#### PCI PTS 6.X SRED Certified Robust Mobile Reader

- Offers flexible mobile and loyalty payments through Apple VAS and Google SmartTap 2.1
- Connects to all mobile portable devices physically or wirelessly
- Easily integrates with a tablet or POS terminal

#### Compact, Stylish NFC Contactless Solution with QR Scanner Option

- PCI PTS 6.X certified, with the latest contactless kernels
- Supports open and close loop payments
- Hosts applications and has optional cellular support

#### PCI PTS 6.X Certified PIN on Glass Unattended Payment Device

- Supports chip, PIN, contactless, QR/bar codes, and magstrine payment methods
- Supports Apple Pay, Google Pay, Samsung Pay, and loyalty/rewards programs
- 4.3" digital touchscreen display for video ads in indoor and outdoor environments

# Sleek All-In-One Countertop Terminal with Built-In Printer

- Supports chip, PIN, contactless, QR/bar codes, and magstripe payment methods
- Supports all major payment brands, mobile wallets, and rewards programs
- Printer feature enables the device to act as both a pin-pad and a POS device

# All-in-One PCI 6.X SRED Unattended Device with Android Platform

- 5" digital touchscreen
- Supports chip, PIN, contactless, QR/bar codes, and magstripe payment method
- Able to drive external display up to 4K resolution

-----

The NEO 3 Platform of Products has sleek designs and new unattended retail technology that raises the bar for unattended payments. The NEO 3 platform directly meets the needs of businesses to quickly certify their payment devices. Thanks to ID TECH's L2 common kernel, businesses certifying one product on the NEO 3 platform can adopt all six products without having to recertify the others.

### **EMV COMMON KERNEL**

ID TECH simplifies and accelerates EMV Level 3 certifications by implementing a common EMV Contact Kernel across all EMV capable solutions. Certifying one device means immediate certification of the entire family of products!