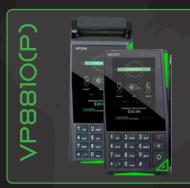

# Sleek All-In-One Countertop Terminal with Built-In Printer

- Supports chip, PIN, contactless, QR/bar codes, and magstripe payment methods
- Supports all major payment brands, mobile wallets, and rewards programs
- Printer feature enables the device to act as both a pin-pad and a POS device