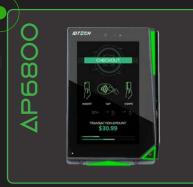

# All-in-One PCI 6.X SRED Unattended Device with Android Platform

- 5" digital touchscreen
- Supports chip, PIN, contactless, QR/bar codes, and magstripe payment method
- Able to drive external display up to 4K resolution