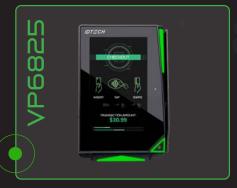

#### PCI PTS 6.X Certified PIN on Glass Unattended Payment Device

- Supports chip, PIN, contactless, QR/bar codes, and magstrine payment methods
- Supports Apple Pay, Google Pay, Samsung Pay, and loyalty/rewards programs
- 4.3" digital touchscreen display for video ads in indoor and outdoor environments