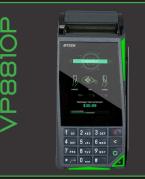

#### Sleek All-In-One Countertop Terminal with Built-In Printer

ONE COMMON KERNEL. ONE INTEGRATION. MULTIPLE ENVIRONMENTS.

The NEO 3 Platform of Products has sleek designs and new unattended retail technology that raises the bar for unattended payments. The NEO 3 platform directly meets the needs of businesses to quickly certify their payment devices. Thanks to ID TECH's L2 common kernel, businesses certifying one product on the NEO 3 platform can adopt all six products without having to recertify the others.