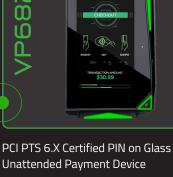

## Compact, Stylish NFC Contactless Solution with QR Scanner Option

- - cellular support

- **Unattended Payment Device**
- ads in indoor and outdoor environments