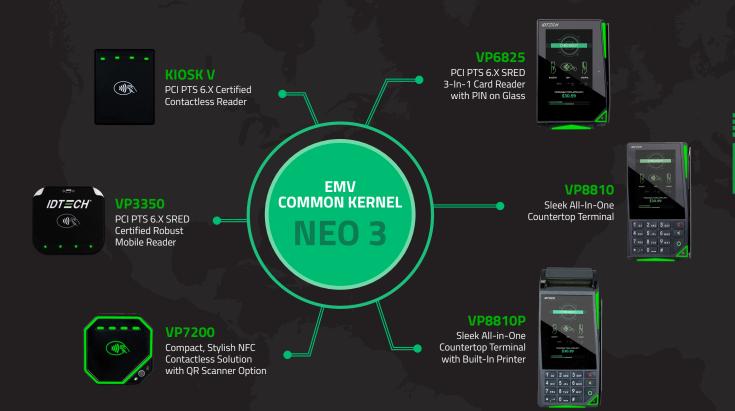

# THE NEO 3 PLATFORM REPRESENTS THE NEXT GENERATION IN PAYMENT SOLUTIONS.

### Robust, Secure, Stand-Alone Contactless Reader Ideal for ATMs & Self-Service

N

....

#### PCI PTS 6.X SRED Certified Robust Mobile Reader

- through Apple VAS and Google SmartTap 2.1

## Compact, Stylish NFC Contactless Solution with QR Scanner Option

- - cellular support

- **Unattended Payment Device**
- ads in indoor and outdoor environments

### Sleek All-In-One Countertop Terminal

\*\*\*\*\*\*\*\*\*\*\*\*\*

#### Sleek All-In-One Countertop Terminal with Built-In Printer

ONE COMMON KERNEL. ONE INTEGRATION. MULTIPLE ENVIRONMENTS.

The NEO 3 Platform of Products has sleek designs and new unattended retail technology that raises the bar for unattended payments. The NEO 3 platform directly meets the needs of businesses to quickly certify their payment devices. Thanks to ID TECH's L2 common kernel, businesses certifying one product on the NEO 3 platform can adopt all six products without having to recertify the others.

# EMV COMMON KERNEL

ID TECH simplifies and accelerates EMV Level 3 certifications by implementing a common EMV Contact Kernel across all EMV capable solutions. Certifying one device means immediate certification of the entire family of products!