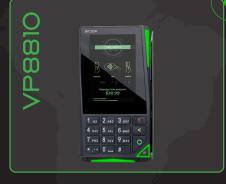

Value through Innovatior

# PLATFORM OF PRODUCTS

# THE NEO 3 PLATFORM REPRESENTS THE NEXT GENERATION IN PAYMENT SOLUTIONS.



### Robust, Secure, Stand-Alone Contactless Reader Ideal for ATMs & Self-Service

N

....



#### PCI PTS 6.X SRED Certified Robust Mobile Reader

- through Apple VAS and Google SmartTap 2.1



## Compact, Stylish NFC Contactless Solution with QR Scanner Option

- - cellular support



- **Unattended Payment Device**
- ads in indoor and outdoor environments



### Sleek All-In-One Countertop Terminal

\*\*\*\*\*\*\*\*\*\*\*\*\*



#### Sleek All-In-One Countertop Terminal with Built-In Printer



ONE COMMON KERNEL. ONE INTEGRATION. MULTIPLE ENVIRONMENTS.

The NEO 3 Platform of Products has sleek designs and new unattended retail technology that raises the bar for unattended payments. The NEO 3 platform directly meets the needs of businesses to quickly certify their payment devices. Thanks to ID TECH's L2 common kernel, businesses certifying one product on the NEO 3 platform can adopt all six products without having to recertify the others.



# EMV COMMON KERNEL

ID TECH simplifies and accelerates EMV Level 3 certifications by implementing a common EMV Contact Kernel across all EMV capable solutions. Certifying one device means immediate certi