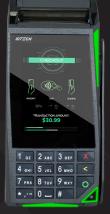

#### VP8810P **VP8810** Sleek All-In-One Sleek All-In-One Countertop Terminal Countertop Terminal with Built-In Printer EMV COMMON KERNEL VP6825 **VP7200** Compact, Stylish NFC Contactless Solution PCI PTS 6.X SRED Certified PIN on Glass Payment Device with QR Scanner Option KIOSK V PCI PTS 6.X Contactless

#### **VP8810**

Sleek All-In-One Countertop Terminal

- Small form factor

PCI PTS 6.X Certified PIN on Glass Unattended Payment Device

TRANSACTION AMOUNT: \$30.99

- in indoor and outdoor environments