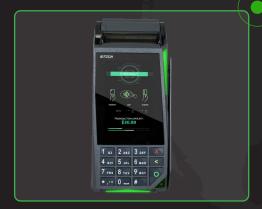

#### VP8810P **VP8810** Sleek All-In-One Sleek All-In-One Countertop Terminal Countertop Terminal with Built-In Printer EMV COMMON KERNEL VP6825 **VP7200** Compact, Stylish NFC Contactless Solution PCI PTS 6.X SRED Certified PIN on Glass Payment Device with QR Scanner Option KIOSK V PCI PTS 6.X Contactless

### NEO 3 PLATFORM OF PRODUCTS

Sleek All-In-One Countertop Terminal with Built-In Printer

**VP8810P** 

- Printer feature enables the device to act as both a pin-pad and a POS device.
- Supports all major payment brands, mobile