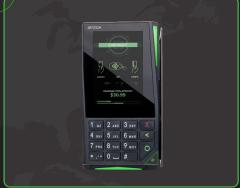

#### VP8810P **VP8810** Sleek All-In-One Sleek All-In-One Countertop Terminal Countertop Terminal with Built-In Printer EMV COMMON KERNEL VP6825 **VP7200** Compact, Stylish NFC Contactless Solution PCI PTS 6.X SRED Certified PIN on Glass Payment Device with QR Scanner Option KIOSK V PCI PTS 6.X Contactless

#### VP7200

Compact, Stylish NFC Contactless Solution with QR Scanner Option

- cellular support