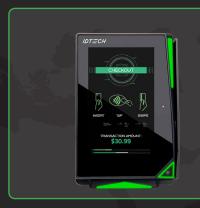

#### VP3350

PCI PTS 6.X SRED 3-in-1 card reader that supports all major contactless brand certifications.

- Offers flexible mobile and loyalty payments through Apple VAS and Google SmartTap 2.1
- Connects to all mobile portable devices physically or wirelessly
- Easily integrates with a tablet or POS termina