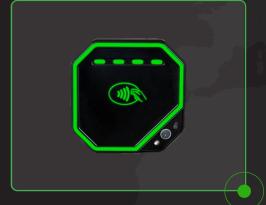

# NEO 3 PLATFORM OF PRODUCTS

A robust, secure, stand-alone contactless reader ideal for ATMs and self-service applications.

- PCI PTS 6.X certified with the latest contactless kernels for AMEX, Discover, Interac, Mastercard, Visa and more
- Small form factor
- Supports mobile payments as well as loyalt and rewards programs