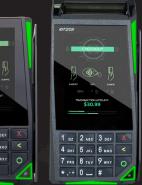

## VP6825

PCI PTS 6.X certified PIN on Glass unattended payment device.

- Supports chip, PIN, contactless, QR/Bar codes, and magstripe payment methods
- Supports Apple Pay, Google Pay, Samsung Pay, and loyalty/rewards programs
- 4.3" digital touchscreen display for video ads in indoor and outdoor environments