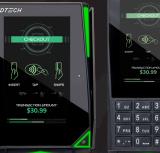

## VP8810

A sleek, PCI 6.X certified all-in-one terminal with a 3.5" TFT color screen for countertop environments.

- Supports contactless, chip, PIN, magstripe, and reads QR codes
- Small form factor
- Supports mobile wallets plus Apple & Google lovalty and rewards programs

#### **VP8810P**

A sleek, PCI 6.X certified all-in-one terminal with a 3.5" TFT color screen and built in printer for countertop environments.

- Supports contactless, chip, PIN, magstripe, an reads QR codes
- Printer feature enables the device to act as both a PIN pad and a POS device
- Supports all major payment brands, mobile wallets, and rewards programs