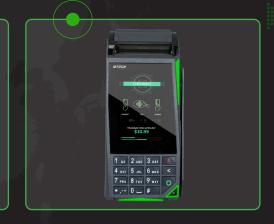

## VP8810

A sleek, PCI 6.X certified all-in-one terminal with a 3.5" TFT color screen for countertop environments.

- Supports contactless, chip, PIN, magstripe, and reads QR codes
- Small form factor
- Supports mobile wallets plus Apple & Google lovalty and rewards programs

#### **VP8810P**

A sleek, PCI 6.X certified all-in-one terminal with a 3.5" TFT color screen and built in printer for countertop environments.

- Supports contactless, chip, PIN, magstripe, an reads QR codes
- Printer feature enables the device to act as both a PIN pad and a POS device
- Supports all major payment brands, mobile wallets, and rewards programs