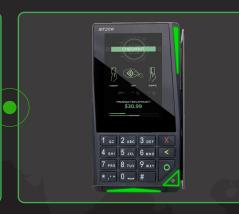

## VP6825

PCI PTS 6.X certified PIN on Glass unattended payment device.

- Supports chip, PIN, contactless, QR/Bar codes, and magstripe payment methods
- Supports Apple Pay, Google Pay, Samsung Pay, and loyalty/rewards programs
- 4.3" digital touchscreen display for video ads in indoor and outdoor environments