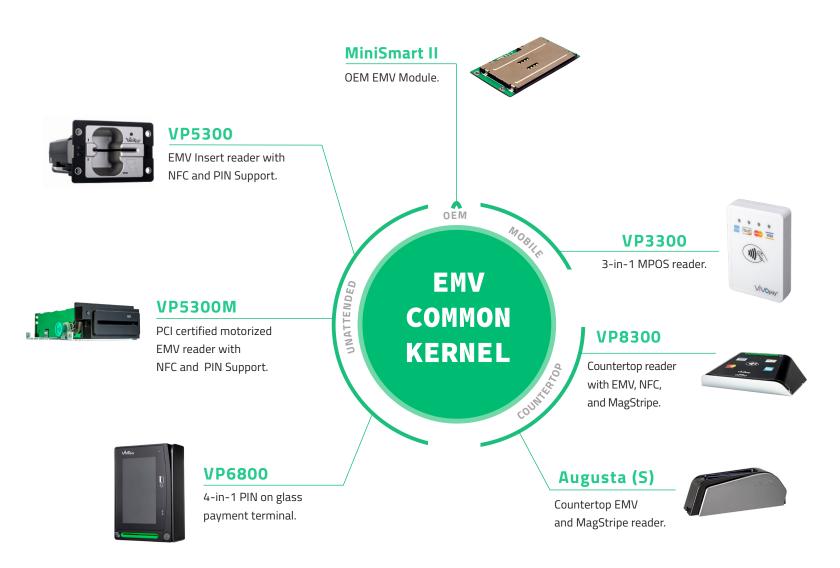

#### **UNCOMMONLY EASY**

For simplified EMV certification, all of ID TECH's EMV devices (from countertop to unattended to mobile to OEM) employ a common kernel strategy. By sharing the same common contact kernels, one EMV L2 certification can be applied to other ID TECH EMV products, allowing for immediate expansion into other verticals.

## Augusta/Augusta S

EMV chip and MagStripe reader designed to offer retailers a simple upgrade path to EMV.

#### **VP8300**

Attractive customer-facing payment device with MagStripe, EMV, and NFC capabilities.

#### **VP6800**

SRED

All-in-one PCI PTS 5.x certified unattended payment device with a 4.3-inch digital touch-screen display.

# VP5300

PCI 5.x certified 3-in-1 insert reader with hosted application support for self-service industries. NFC support with add-on antenna.

# VP5300M

PCI 5.x motorized insert reader with EMV, NFC, and MagStripe reading. NFC support with add-on antenna.

ATMs, kiosks, parking, transit, vending—whatever your self-service environment entails, we've got you covered, with the latest in PCI certified EMV and NFC payment technology.

#### MiniSmart II

EMV L1 and L2 certified OEM EMV module that allows for easy integration into today's payment applications requiring EMV acceptance.