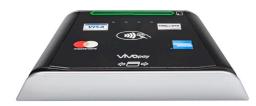

#### **VP8300**

Attractive customer-facing payment device with MagStripe, EMV, and NFC capabilities.