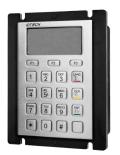

#### **SmartPIN L100**

PCI 4.x certified PIN pad designed to be paired with the VP5300(M).