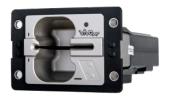

# VP5300

PCI 5.x certified 3-in-1 insert reader with hosted application support for self-service industries. NFC support with add-on antenna.

# VP5300M

PCI 5.x motorized insert reader with EMV, NFC, and MagStripe reading. NFC support with add-on antenna.

ATMs, kiosks, parking, transit, vending—whatever your self-service environment entails, we've got you covered, with the latest in PCI certified EMV and NFC payment technology.