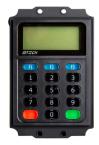

#### **SmartPIN L100**

PCI 4.x certified PIN pad designed to be paired with the VP5300(M).

#### **SmartPIN L80**

PCI 6.X certified, Compact PIN pad that is perfect for Kiosks and unattended solutions, designed to be paired with the VP5300(M).