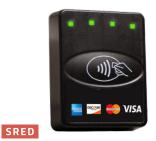

#### SREDKey 2

SRED

PCI 5.x SRED certified encrypting keypad with MagStripe reader. Ideal for "card not present" environments such as call centers.

ID TECH offers a variety of compact mobile readers with Bluetooth, USB, Audio jack, and Apple Lightning interfaces. Our mobile credit card readers accept MSR, EMV, and NFC payments including Apple Pay, Google Pay, and Samsung Pay.