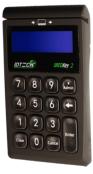

#### **SmartPIN L100**

PCI 4.x certified PIN pad designed to be paired with the VP5300(M).

#### **SmartPIN L80**

PCI 6.X certified, Compact PIN pad that is perfect for Kiosks and unattended solutions, designed to be paired with the VP5300(M).