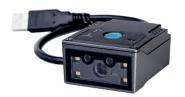

#### 2D Scan FX200

Fixed Mount 2D Barcode Imager for kiosk or unattended applications.