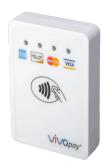

#### **VP3300**

All-in-one mobile reader with Bluetooth (BLE) or USB that supports MSR, EMV, and NFC payments. Also supports audiojack.