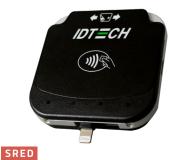

#### SREDKey 2

SRED

PCI 5.x SRED certified encrypting keypad with MagStripe reader. Ideal for "card not present" environments such as call centers.

ID TECH offers a variety of compact mobile readers with Bluetooth, USB, Audio jack, and Apple Lightning interfaces. Our mobile credit card readers accept MSR, EMV, and NFC payments including Apple Pay, Google Pay, and Samsung Pay.