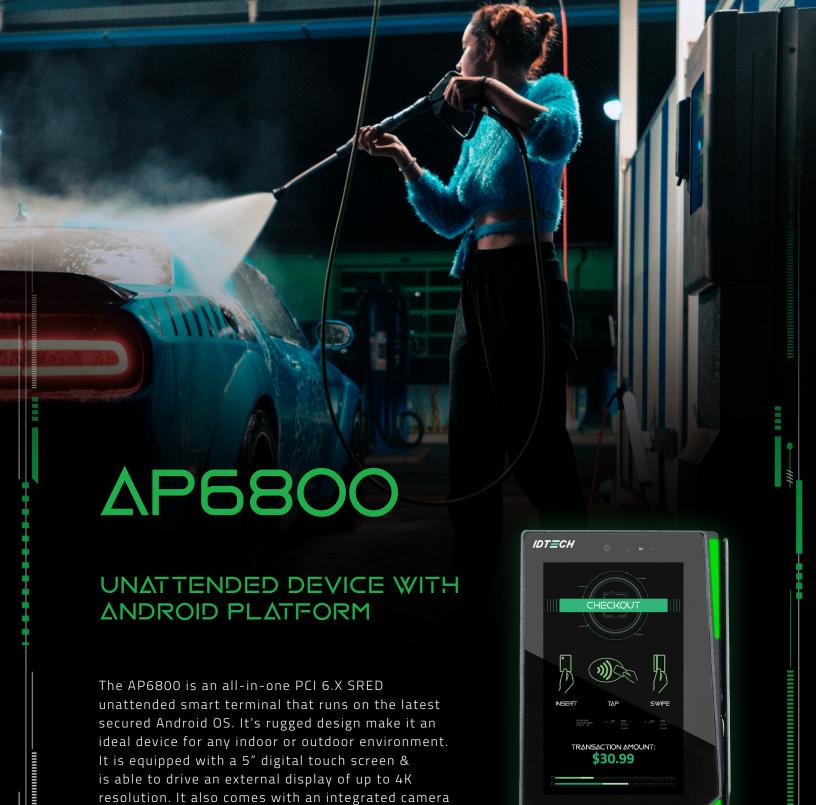

# A VERSATILE PRODUCT FOR UNATTENDED MARKET NEEDS

The AP6800 (Android platform) is ideal for unattended verticals in vending, parking & self-service environments such as micro markets, bike rental, car wash, EV charging, laundry, ticket check-in & much more.

## AP6800 SPECS

**DIMENSIONS** 

150mm (H) x 100mm (W) x 30mm (D)

**DISPLAY** 

5" Color Digital Touch Screen
720 x 1280 Pixels (Indoor Version)
Up to 350 NITs (Indoor Version)
800 x 480 Pixels (Outdoor Version)
Up to 800 NITs (Outdoor Version)

Able to Drive External Display Up to 4K Resolution

**ENCRYPTION** 

AES, ECC, RSA & TDES

IMPACT

IK 08

WEATHER

IP 65

INTERFACE

Ethernet, RS232 & USB

OPERATING SYSTEM Android OS

OPERATING TEMPS -30°C to 70°C

STORAGE TEMPS -40°C to 80°C

### **ADDITIONAL FEATURES**

- PCI 6.X SRED with PIN on glass
- Common EMV L2 Kernel
- Contactless Certification Family
- Integrated Camera, Built-In Microphone & Speaker
- WiFi/LTE Support
- Bluetooth 4.0 BLE (Bluetooth Low Energy)
- Accepts CTLS/NFC, EMV Chip, MSR, Mobile Wallets (NFC, QR Codes)
- Compatible Footprint with ID TECH's VP6800 & VP6825